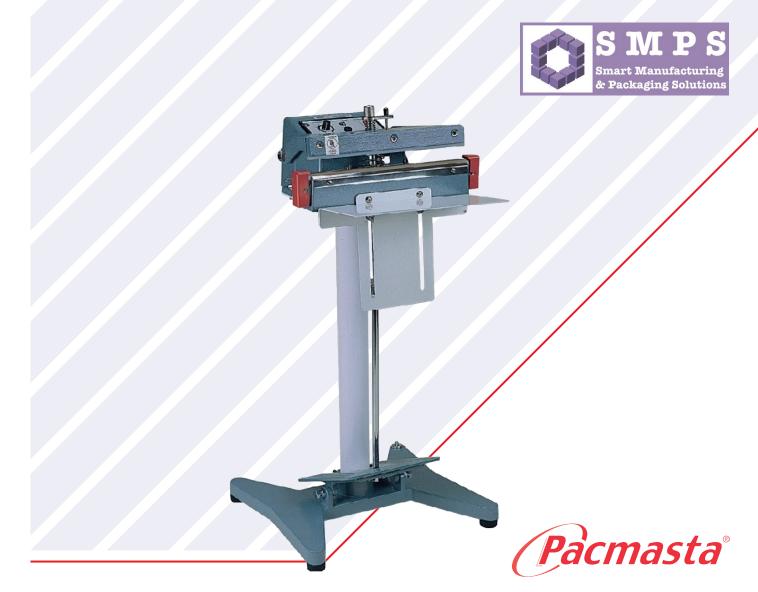

## Impulse Foot Sealer Range

Pacmasta FI line of Impulse Foot Sealers are ideal for sealing large heavy bags. By having a foot control, the hands are free to feed the machine. It is like having an extra hand. Units come complete with pedestal, stand, adjustable working table and adjustable foot control. Optional Hot Stamp Imprinter. Equipped with foot pedal activator, the user's hands are free to feed the machine.